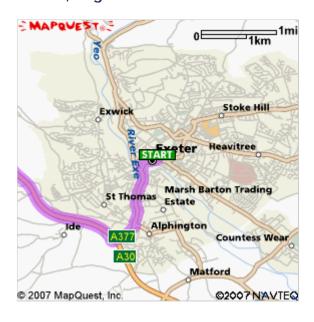

Start: Exeter, England GB

End: Lydford, England GB

## Notes:

Only text visible within note field will print.

| Directions                                                   |                                                                    | Distance   |
|--------------------------------------------------------------|--------------------------------------------------------------------|------------|
| Total Est. Time: 37 minutes Total Est. Distance: 31.65 miles |                                                                    |            |
| START                                                        | 1: Start out going WEST on WESTERN WAY / B3212 toward FROG STREET. | 0.2 miles  |
| 1                                                            | 2: WESTERN WAY / B3212 becomes A377.                               | 1.3 miles  |
| 1                                                            | 3: Enter next roundabout and take 2nd exit.                        | 0.3 miles  |
| 5                                                            | 4: Turn SLIGHT LEFT onto A30.                                      | 24.6 miles |
| 1                                                            | 5: Stay STRAIGHT to go onto ramp.                                  | 0.2 miles  |
| <del>(</del>                                                 | 6: Turn LEFT onto A386.                                            | 4.2 miles  |
| $\rightarrow$                                                | 7: Turn RIGHT.                                                     | 0.5 miles  |
| 1                                                            | 8: Stay STRAIGHT to go onto SCHOOL ROAD.                           | <0.1 miles |
| END                                                          | 9: End at Lydford, England GB                                      |            |
| Total Est. Time: 37 minutes Total Est. Distance: 31.65 miles |                                                                    |            |