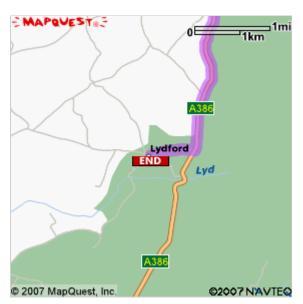

Start: Exeter, England GB

End: Lydford, England GB

## Notes:

Only text visible within note field will print.

| Directions                                                   |                                                                    | Distance   |
|--------------------------------------------------------------|--------------------------------------------------------------------|------------|
| Total Est. Time: 37 minutes Total Est. Distance: 31.65 miles |                                                                    |            |
| START                                                        | 1: Start out going WEST on WESTERN WAY / B3212 toward FROG STREET. | 0.2 miles  |
| 1                                                            | 2: WESTERN WAY / B3212 becomes A377.                               | 1.3 miles  |
| 1                                                            | 3: Enter next roundabout and take 2nd exit.                        | 0.3 miles  |
| 5                                                            | 4: Turn SLIGHT LEFT onto A30.                                      | 24.6 miles |
| 1                                                            | 5: Stay STRAIGHT to go onto ramp.                                  | 0.2 miles  |
| <del>(</del>                                                 | 6: Turn LEFT onto A386.                                            | 4.2 miles  |
| $\rightarrow$                                                | 7: Turn RIGHT.                                                     | 0.5 miles  |
| 1                                                            | 8: Stay STRAIGHT to go onto SCHOOL ROAD.                           | <0.1 miles |
| END                                                          | 9: End at Lydford, England GB                                      |            |
| Total Est. Time: 37 minutes Total Est. Distance: 31.65 miles |                                                                    |            |