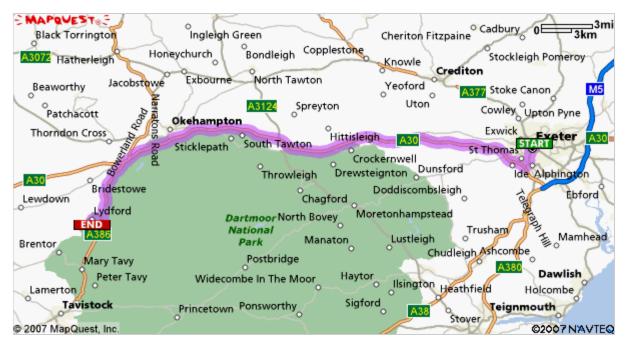

Start: Exeter, England GB

End: Lydford, England GB

## Notes:

Only text visible within note field will print.

| Directions                                                   |                                                                    | Distance   |
|--------------------------------------------------------------|--------------------------------------------------------------------|------------|
| Total Est. Time: 37 minutes Total Est. Distance: 31.65 miles |                                                                    |            |
| START                                                        | 1: Start out going WEST on WESTERN WAY / B3212 toward FROG STREET. | 0.2 miles  |
| 1                                                            | 2: WESTERN WAY / B3212 becomes A377.                               | 1.3 miles  |
| 1                                                            | 3: Enter next roundabout and take 2nd exit.                        | 0.3 miles  |
| 5                                                            | 4: Turn SLIGHT LEFT onto A30.                                      | 24.6 miles |
| 1                                                            | 5: Stay STRAIGHT to go onto ramp.                                  | 0.2 miles  |
| <del>(</del>                                                 | 6: Turn LEFT onto A386.                                            | 4.2 miles  |
| $\rightarrow$                                                | 7: Turn RIGHT.                                                     | 0.5 miles  |
| 1                                                            | 8: Stay STRAIGHT to go onto SCHOOL ROAD.                           | <0.1 miles |
| END                                                          | 9: End at Lydford, England GB                                      |            |
| Total Est. Time: 37 minutes Total Est. Distance: 31.65 miles |                                                                    |            |