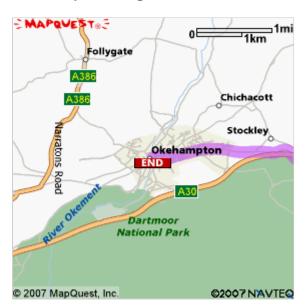

Start: Winchester, England GB

End: Okehampton, England GB

## Notes:

winchester -hampshire to okehampton devon.

| Directions                                                                                                 | Distance   |
|------------------------------------------------------------------------------------------------------------|------------|
| Total Est. Time: 2 hours, 32 minutes Total Est. Distance: 143.57 miles                                     |            |
| 1: Start out going EAST on HIGH STREET / B3404 toward JEWRY STREET.                                        | <0.1 miles |
| 2: Turn LEFT onto JEWRY STREET / B3404.                                                                    | 0.2 miles  |
| 3: Turn SLIGHT LEFT onto CITY ROAD / B3404.                                                                | 0.1 miles  |
| 4: Turn RIGHT onto ANDOVER ROAD / B3420.                                                                   | 2.4 miles  |
| 5: Enter next roundabout and take 3rd exit onto B3420.                                                     | 0.1 miles  |
| 6: Merge onto A34 via the ramp on the LEFT toward NEWBURY / A303 / ANDOVER / M3 / BASINGSTOKE.             | 5.0 miles  |
| 7: Merge onto A303 via the ramp on the LEFT toward ANDOVER / A343 / SALISBURY. Pass through 7 roundabouts. | 87.7 miles |
| 8: A303 becomes A30.                                                                                       | 18.9 miles |
| 9: Take the M5 (S) ramp toward PLYMOUTH / TORQUAY / OKEHAMPTON.                                            | 0.5 miles  |
| 10: Merge onto M5.                                                                                         | 4.0 miles  |
| 11: Merge onto A30 via EXIT 31 on the LEFT toward BODMIN / OKEHAMPTON.                                     | 22.0 miles |
| 12: Take the exit.                                                                                         | 0.1 miles  |
| 13: Turn RIGHT onto B3260.                                                                                 | 2.0 miles  |
| 14: End at Okehampton, England GB                                                                          |            |
| Total Est. Time: 2 hours, 32 minutes Total Est. Distance: 143.57 miles                                     |            |