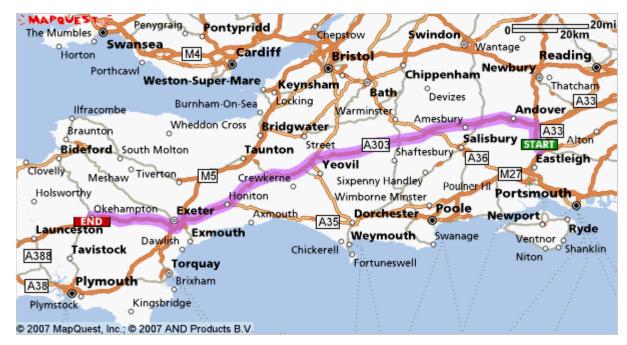

Start: Winchester, England GB

End: Okehampton, England GB

## Notes:

winchester -hampshire to okehampton devon.

| Directions                                                                                                 | Distance   |
|------------------------------------------------------------------------------------------------------------|------------|
| Total Est. Time: 2 hours, 32 minutes Total Est. Distance: 143.57 miles                                     |            |
| 1: Start out going EAST on HIGH STREET / B3404 toward JEWRY STREET.                                        | <0.1 miles |
| 2: Turn LEFT onto JEWRY STREET / B3404.                                                                    | 0.2 miles  |
| 3: Turn SLIGHT LEFT onto CITY ROAD / B3404.                                                                | 0.1 miles  |
| 4: Turn RIGHT onto ANDOVER ROAD / B3420.                                                                   | 2.4 miles  |
| 5: Enter next roundabout and take 3rd exit onto B3420.                                                     | 0.1 miles  |
| 6: Merge onto A34 via the ramp on the LEFT toward NEWBURY / A303 / ANDOVER / M3 / BASINGSTOKE.             | 5.0 miles  |
| 7: Merge onto A303 via the ramp on the LEFT toward ANDOVER / A343 / SALISBURY. Pass through 7 roundabouts. | 87.7 miles |
| 8: A303 becomes A30.                                                                                       | 18.9 miles |
| 9: Take the M5 (S) ramp toward PLYMOUTH / TORQUAY / OKEHAMPTON.                                            | 0.5 miles  |
| 10: Merge onto M5.                                                                                         | 4.0 miles  |
| 11: Merge onto A30 via EXIT 31 on the LEFT toward BODMIN / OKEHAMPTON.                                     | 22.0 miles |
| 12: Take the exit.                                                                                         | 0.1 miles  |
| 13: Turn RIGHT onto B3260.                                                                                 | 2.0 miles  |
| 14: End at Okehampton, England GB                                                                          |            |
| Total Est. Time: 2 hours, 32 minutes Total Est. Distance: 143.57 miles                                     |            |