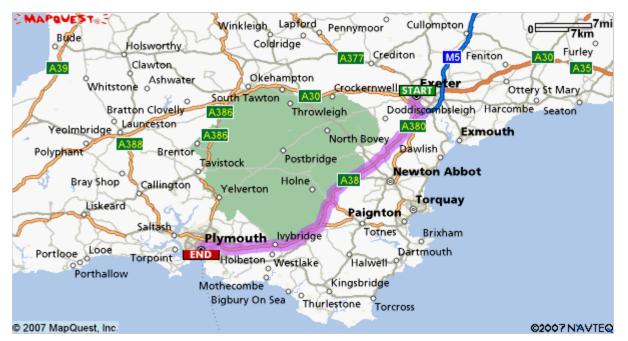

## Start: Exeter, England GB

# End: Plymouth, England GB

### Notes:

Only text visible within note field will print.

| Directions                                                                | Distance   |
|---------------------------------------------------------------------------|------------|
| Total Est. Time: 51 minutes Total Est. Distance: 44.00 miles              |            |
| <b>1:</b> Start out going WEST on WESTERN WAY / B3212 toward FROG STREET. | 0.2 miles  |
| 2: WESTERN WAY / B3212 becomes A377.                                      | 1.3 miles  |
| 3: Enter next roundabout and take 1st exit.                               | 0.2 miles  |
| 4: Turn SLIGHT LEFT onto A30.                                             | 1.5 miles  |
| 5: Merge onto A38 toward PLYMOUTH / A380 / TORQUAY.                       | 37.5 miles |
| 6: Take the exit.                                                         | 0.3 miles  |
| 7: Enter next roundabout and take 1st exit onto PLYMOUTH ROAD / A374.     | 0.6 miles  |
| 8: Turn SLIGHT LEFT onto ramp.                                            | 0.2 miles  |
| 9: Enter next roundabout and take 1st exit onto B3214.                    | 0.9 miles  |
| 10: Turn SLIGHT RIGHT onto ALEXANDRA ROAD / B3214.                        | 0.5 miles  |
| 11: Turn SLIGHT LEFT onto NORTH HILL / B3250.                             | 0.3 miles  |
| 12: End at Plymouth, England GB                                           |            |
| Total Est. Time: 51 minutes Total Est. Distance: 44.00 miles              |            |