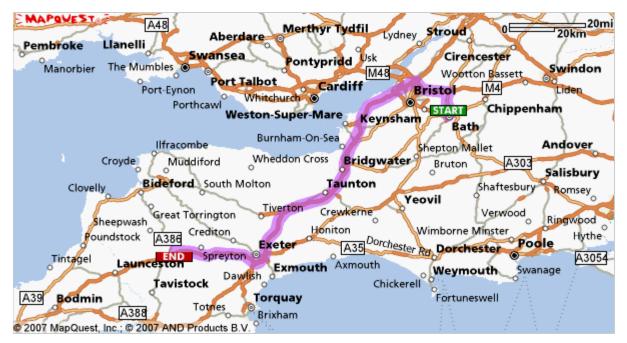

## Start: Bath, England GB

## End: Okehampton, England GB

## Notes:

Only text visible within note field will print.

| Directions                                                                                   | Distance   |
|----------------------------------------------------------------------------------------------|------------|
| Total Est. Time: 2 hours, 1 minute Total Est. Distance: 125.05 miles                         |            |
| <b>1:</b> Start out going NORTHEAST on GEORGE STREET / A4 toward BROAD STREET / A3039.       | <0.1 miles |
| 2: Turn SLIGHT LEFT onto LANSDOWN ROAD / A4. Continue to follow A4.                          | 1.4 miles  |
| 3: Enter next roundabout and take 1st exit.                                                  | 0.1 miles  |
| 4: Turn SLIGHT LEFT onto A46. Pass through 1 roundabout.                                     | 7.7 miles  |
| 5: Enter next roundabout and take 1st exit.                                                  | 0.6 miles  |
| 6: Take M4.                                                                                  | 9.6 miles  |
| 7: Keep LEFT via EXIT 20 toward THE SOUTH WEST / BRISTOL (WEST) / THE MIDLANDS / GLOUCESTER. | 0.2 miles  |
| 8: Keep LEFT toward THE SOUTH WEST / BRISTOL (WEST) / AIRPORT.                               | 0.5 miles  |
| 9: Keep RIGHT toward THE SOUTH WEST / BRISTOL (WEST) / AIRPORT.                              | <0.1 miles |
| <b>10:</b> Take M5.                                                                          | 80.3 miles |
| <b>11:</b> Merge onto A30 via EXIT 31 on the LEFT toward BODMIN / OKEHAMPTON.                | 22.0 miles |
| 12: Take the exit.                                                                           | 0.1 miles  |
| 13: Turn RIGHT onto B3260.                                                                   | 2.0 miles  |
| 14: End at Okehampton, England GB                                                            |            |
| Total Est. Time: 2 hours, 1 minute Total Est. Distance: 125.05 miles                         |            |