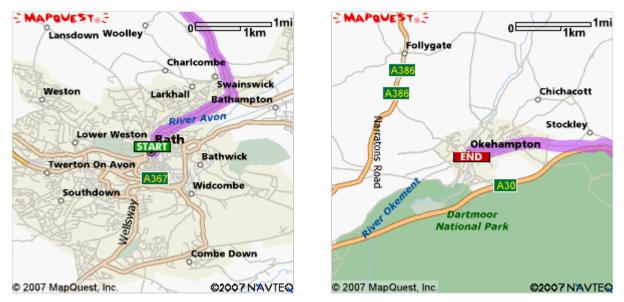

## Start: Bath, England GB

## End: Okehampton, England GB

## Notes:

Only text visible within note field will print.

| Directions                                                                                   | Distance   |
|----------------------------------------------------------------------------------------------|------------|
| Total Est. Time: 2 hours, 1 minute Total Est. Distance: 125.05 miles                         |            |
| <b>1:</b> Start out going NORTHEAST on GEORGE STREET / A4 toward BROAD STREET / A3039.       | <0.1 miles |
| 2: Turn SLIGHT LEFT onto LANSDOWN ROAD / A4. Continue to follow A4.                          | 1.4 miles  |
| 3: Enter next roundabout and take 1st exit.                                                  | 0.1 miles  |
| 4: Turn SLIGHT LEFT onto A46. Pass through 1 roundabout.                                     | 7.7 miles  |
| 5: Enter next roundabout and take 1st exit.                                                  | 0.6 miles  |
| 6: Take M4.                                                                                  | 9.6 miles  |
| 7: Keep LEFT via EXIT 20 toward THE SOUTH WEST / BRISTOL (WEST) / THE MIDLANDS / GLOUCESTER. | 0.2 miles  |
| 8: Keep LEFT toward THE SOUTH WEST / BRISTOL (WEST) / AIRPORT.                               | 0.5 miles  |
| 9: Keep RIGHT toward THE SOUTH WEST / BRISTOL (WEST) / AIRPORT.                              | <0.1 miles |
| <b>10:</b> Take M5.                                                                          | 80.3 miles |
| <b>11:</b> Merge onto A30 via EXIT 31 on the LEFT toward BODMIN / OKEHAMPTON.                | 22.0 miles |
| 12: Take the exit.                                                                           | 0.1 miles  |
| 13: Turn RIGHT onto B3260.                                                                   | 2.0 miles  |
| 14: End at Okehampton, England GB                                                            |            |
| Total Est. Time: 2 hours, 1 minute Total Est. Distance: 125.05 miles                         |            |