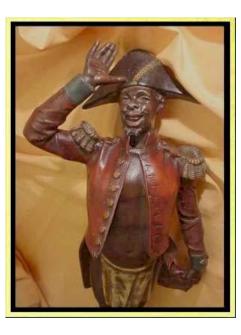

#### EARLY 1800 BRONZE WATCH HOLDER: 2 BLACK KIDS

Exquisite Items! Very Professional, highly Recommend, EBAY BEST!