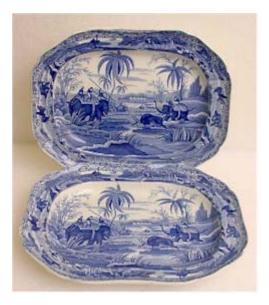

#### EARLY SPODE 2 BLUE DISHES: ELEPHANT HUNTING

Fast, smooth transation! A Plus +++++

: A fantastic nutcracker!!! Wonderful addition to the museum!