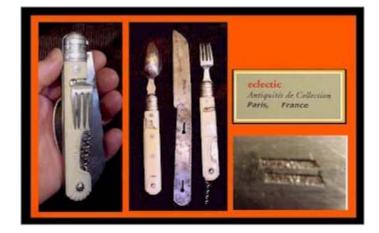

## Early 19thC. FOLDING CUTTLERY

Page 13 of 19

19thC. FRENCH Copper STEWPOT

Signed and Dated 19thC. MINIATURE on IVORY

Wonderful item and very fast delivery from overseas. Many Thanks!!!

EARLY TREEN: WOOD NAILED SHOE SNUFF BOX