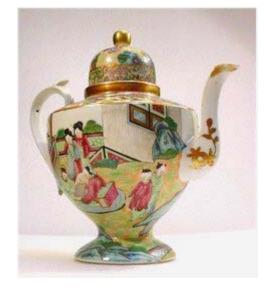

#### A GERMAN 1910 MECHANICAL DANCER

EARLY 1800'S ROSE MANDARIN CUTE TEAPOT

a fabulous piece of mandarin porcelain..just as described