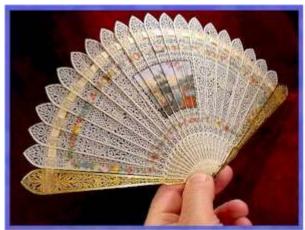

#### **INCROYABLE EVENTAIL BRISE 1810, PRECIEUX, en IVOIRE**

réellement parfait: précis, rapide, exceptionnel! tres bon ebayer.je le conseil