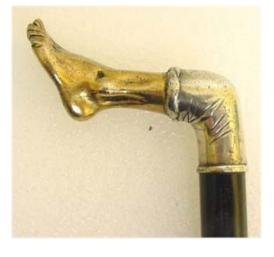

## Mid 1800 QUALITY STRAIGHT RAZOR PAIR, CHAGREEN BOXED

SUPER SERVICE AAAA+++++

ANTIQUE BRONZE DEFENSIVE CANE: NAKED FOOT

1700's LIGHTER: IRON POCKET TINDER BOX, FIRE STEEL