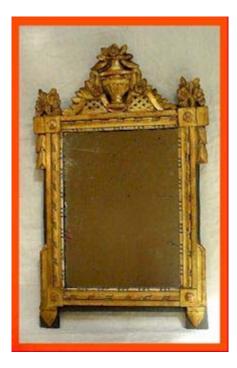

#### Early 19thCGILT CARVED WOOD FRENCH MIRROR

Feedback: EXCELLENT COMMUNICATION WITH SPEEDY DELIVERY WITH PROFESSIONAL PACKING .A+++