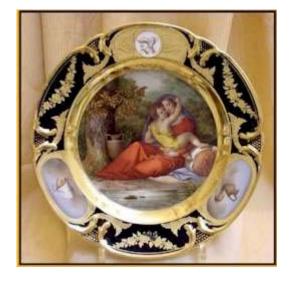

#### ENGLISH INLAID PRETTY VICTORIAN SNUFF BOX

Early1800 PARIS SIGNED PORCELAIN PLATE