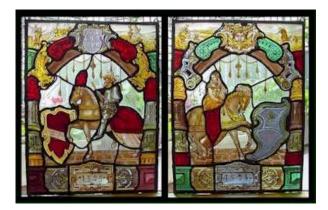

#### 19thC. SWISS LEADED GLASS WINDOWS PAIR!

Another treasure from one of eBay's most exciting & reliable vendors. Thanks!