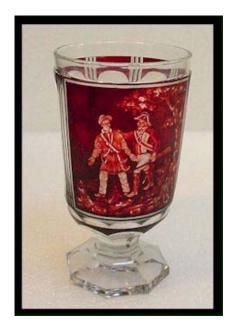

## ANTIQUE HANDCUT BOHEMIAN RUBY HUNTING GLASS

Great item and wonderful to buy from! Thanks!

FRENCH 1900 COLLECTION of BRONZE WAX SEALS

A 18thC. ENGLISH STUNNING CANE HANDLE!

Feedback:Great Item, Great Packing, Super Fast Shipping, Recommended, Thanks!