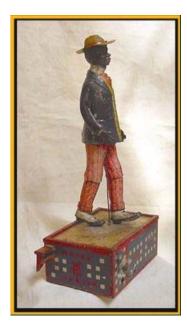

#### A GERMAN 1910 MECHANICAL DANCER

EARLY 1800'S ROSE MANDARIN CUTE TEAPOT

a fabulous piece of mandarin porcelain..just as described