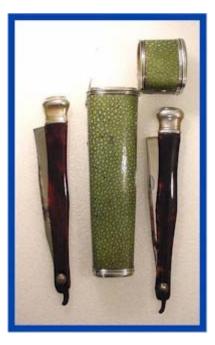

## Mid 1800 QUALITY STRAIGHT RAZOR PAIR, CHAGREEN BOXED

SUPER SERVICE AAAA+++++

ANTIQUE BRONZE DEFENSIVE CANE: NAKED FOOT

1700's LIGHTER: IRON POCKET TINDER BOX, FIRE STEEL