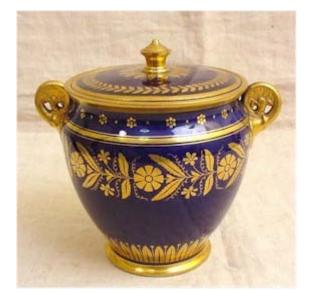

Framed MINIATURE / COPPER



The best seller!

#### 19thC. RARE HORSE SNUFFBOX



#### FRENCH LATE 1700 3 DIALS ENAMELS WATCH



EXCELLENT AND WONDERFUL SELLERS merci pour sa gentilesse sont professionalisme

## MID 1800 BONE JEWELLERY BOX , HUNTING PATTERN



Another wonderful transaction. Top notch sellers. Highly recommended!

#### 17thC. FRENCH BRONZE APOTHECARY MORTAR



Another great piece! Thanks!

#### 19thC. FRENCH BRONZE BELL:

#### PRETTY MUSICIAN



Feedback: Excellent Communication! Wonderful Bell! Quick Shipment! Thanks So Much!

## ANTIQUE TOBACCO JAR FIGURAL BLACKAMOOR



Excellent transaction and service. Must be the best shop on Ebay. AA++

#### FRENCH STUNNING MEERSCHAUM PIPE



Signed: Waagen, 1900's CAST METAL SCULPTURE



#### NAPOLEON III BLUE SEVRES PORCELAIN POT



Thanks for a smooth transaction.

#### **19thC STERLING PRECIOUS NUTMEG GRINDER**



#### A GERMAN 1910 MECHANICAL DANCER



EARLY 1800'S ROSE MANDARIN CUTE TEAPOT



a fabulous piece of mandarin porcelain..just as described

## 19thC. KITTENS WOOD CARVED HUMIDOR



## ANTIQUE HANDCUT BOHEMIAN RUBY HUNTING GLASS



Great item and wonderful to buy from! Thanks!

FRENCH 1900 COLLECTION of BRONZE WAX SEALS



A 18thC. ENGLISH STUNNING CANE HANDLE!



Feedback:Great Item, Great Packing, Super Fast Shipping, Recommended, Thanks!

LATE 19thC French Wooden Set





#### 19thC. SWISS LEADED GLASS WINDOWS PAIR!



Another treasure from one of eBay's most exciting & reliable vendors. Thanks!

#### Early 19thCGILT CARVED WOOD FRENCH MIRROR



Feedback: EXCELLENT COMMUNICATION WITH SPEEDY DELIVERY W