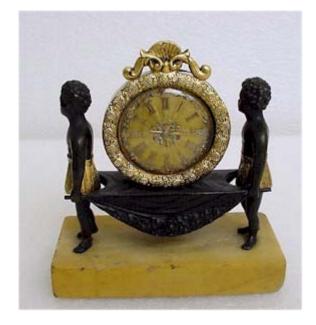

#### EARLY 1800 BRONZE WATCH HOLDER: 2 BLACK KIDS

Exquisite Items! Very Professional, highly Recommend, EBAY BEST!