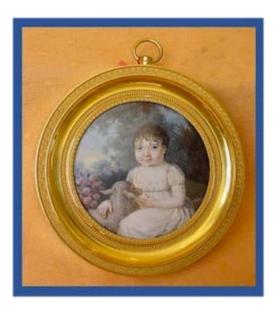

#### **Circa 1810. CHILD MINIATURE on IVORY: LOVELY**

Excellent item, better that described. Many Thanks!!