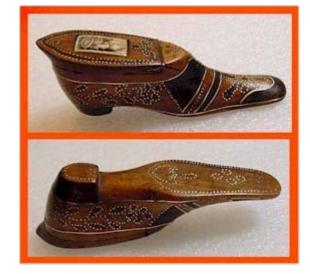

## Early 19thC. FOLDING CUTTLERY

Page 13 of 19

19thC. FRENCH Copper STEWPOT

Signed and Dated 19thC. MINIATURE on IVORY

Wonderful item and very fast delivery from overseas. Many Thanks!!!

EARLY TREEN: WOOD NAILED SHOE SNUFF BOX