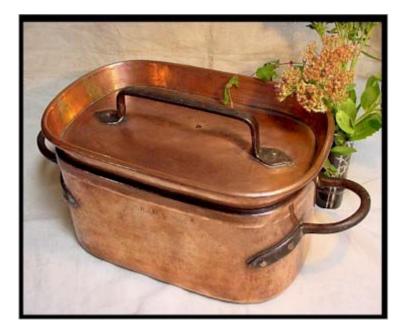

## Early 19thC. FOLDING CUTTLERY

Page 13 of 19

19thC. FRENCH Copper STEWPOT

Signed and Dated 19thC. MINIATURE on IVORY

Wonderful item and very fast delivery from overseas. Many Thanks!!!

EARLY TREEN: WOOD NAILED SHOE SNUFF BOX