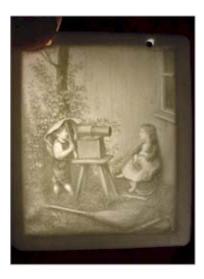

#### LITTLE PHOTOGRAPHER: ANTIQUE LITHOPHANE

Great item, Remarkably fast delivery, Always a pleasure++++++++++

Circa 1700 BRONZE Framed MINIATURE / COPPER

The best seller!